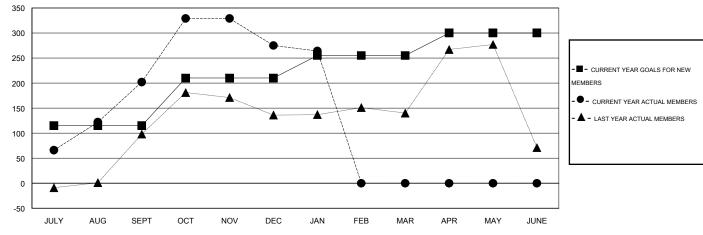

#### GOALS AND ACTUAL NEW CLUBS CUMULATIVE

| DROPPED CLUBS: 1 |                 | 43 CLUBS OF 83 ADDED 1 OR MORE<br>NEW MEMBERS | GENDER DISTRIBUTION  MALE 1,435 (60.42%) |              |             |
|------------------|-----------------|-----------------------------------------------|------------------------------------------|--------------|-------------|
| DROPPED MEMBERS  | DROPPED MEMBERS |                                               | FEMALE                                   | 940 (39.58%) |             |
| DECEASED         | 2               | CLICK HERE FOR HEALTH                         |                                          |              | <b>5</b> 40 |
| CLUB CANCELLED   | 4               | ASSESSMENT DATA                               | FAMILY UNIT MEMBERS                      | 510          |             |
| OTHER            | 130             |                                               | HEAD OF HOUSEHOLD                        |              | 251         |
| TOTAL            | 136             |                                               | NON-HEAD OF HOUSEHOLD                    |              |             |