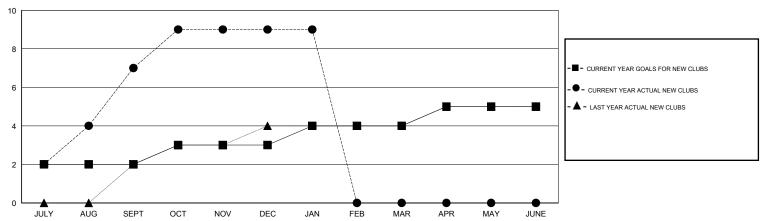

#### GOALS AND ACTUAL NEW CLUBS CUMULATIVE

| DROPPED CLUBS: 1 |                 | 43 CLUBS OF 83 ADDED 1 OR MORE<br>NEW MEMBERS | GENDER DISTRIBUTION  MALE 1,435 (60.42%) |              |             |
|------------------|-----------------|-----------------------------------------------|------------------------------------------|--------------|-------------|
| DROPPED MEMBERS  | DROPPED MEMBERS |                                               | FEMALE                                   | 940 (39.58%) |             |
| DECEASED         | 2               | CLICK HERE FOR HEALTH                         |                                          |              | <b>5</b> 40 |
| CLUB CANCELLED   | 4               | ASSESSMENT DATA                               | FAMILY UNIT MEMBERS                      | 510          |             |
| OTHER            | 130             |                                               | HEAD OF HOUSEHOLD                        |              | 251         |
| TOTAL            | 136             |                                               | NON-HEAD OF HOUSEHOLD                    |              |             |